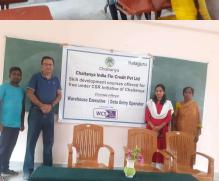

## **Job Oriented Training of Rural Youths**

Job-oriented training for rural youth aims to equip them with skills that are in demand in the job market, thereby enhancing their employability and economic opportunities. WCS followed a structured approach by designing and implementing such training programs in Rural Karnataka.

Beneficiaries age group : 18-35 years

Beneficiaries Gender : Both Male & Female

Course/ Job Roles : Warehouse Executive – Logistics Sector

: Data Entry Operator – IT & ITES Sector

: Machine Operator – Capital Goods Sector

: Micro Finance – Executive Programme