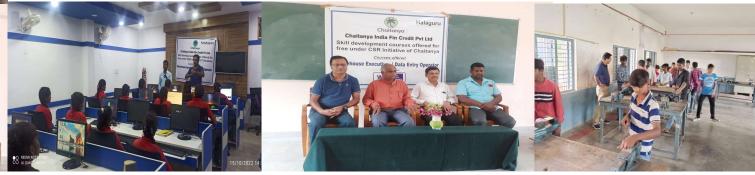

## **Job Oriented Training of Rural Youths**

Job-oriented training for rural youth aims to equip them with skills that are in demand in the job market, thereby enhancing their employability and economic opportunities. WCS followed a structured approach by designing and implementing such training programs in Rural Karnataka.

Beneficiaries age group : 18-35 years

Beneficiaries Gender : Both Male & Female

Course/ Job Roles : Warehouse Executive – Logistics Sector

: Data Entry Operator – IT & ITES Sector

: Machine Operator – Capital Goods Sector

: Micro Finance – Executive Programme